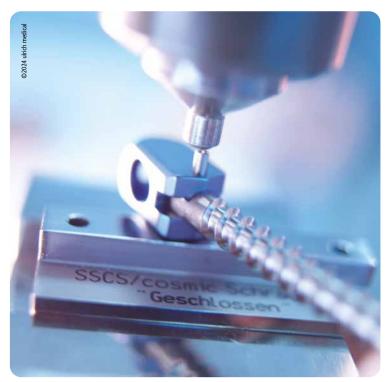

# COOLANTS IN MEDICAL TECHNOLOGY.

In modern medical technology, hard-to-machine materials such as medical steel, magnesium, ceramics, titanium, and cobalt alloys are used due to their high biocompatibility and corrosion resistance.

Such properties are crucial because the materials must not cause adverse reactions in the body and must withstand extreme conditions like exposure to bodily fluids. These specifications ensure the safety and durability of medical implants and instruments.