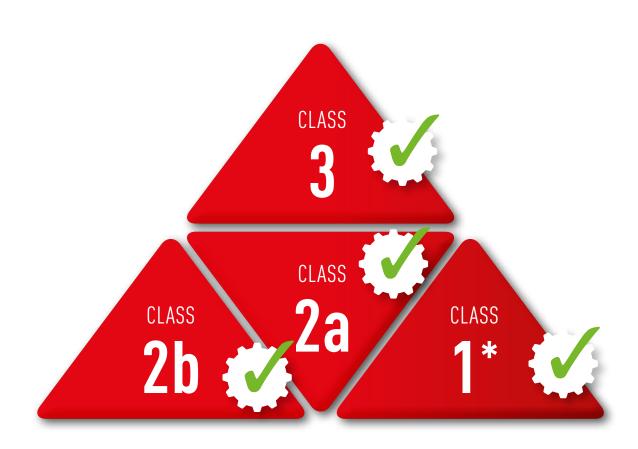

# YOUR MDR-COMPLIANT MEDICAL TECHNOLOGY PARTNER.

BANTLEON supports and advises its customers in meeting the required safety and performance standards according to relevant regulations and directives.

This commitment ensures that we maintain the quality and compliance of our products at the highest level to meet the needs of our customers in the medical technology sector. The BANTLEON product expertise covers all relevant medical device risk classes.