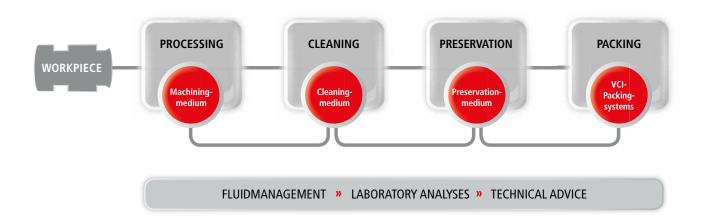

# BANTLEON. YOUR FULL-SERVICE PROVIDER!

BANTLEON specializes in offering its customers holistic, coordinated concepts. These include the entire process from coolant, cleaning, and maintenance of the used media.

BANTLEON supports its customers with product, service, and support throughout the process chain. The BANTLEON network also includes experts in process validation and risk analysis.

This holistic approach promotes close dialogue with our customers, paves the way for innovations, and makes BANTLEON a flexible and powerful partner in the metalworking medical technology industry.

### THE **BANTLEON** PROCESS SOLUTION COMPETENCE.