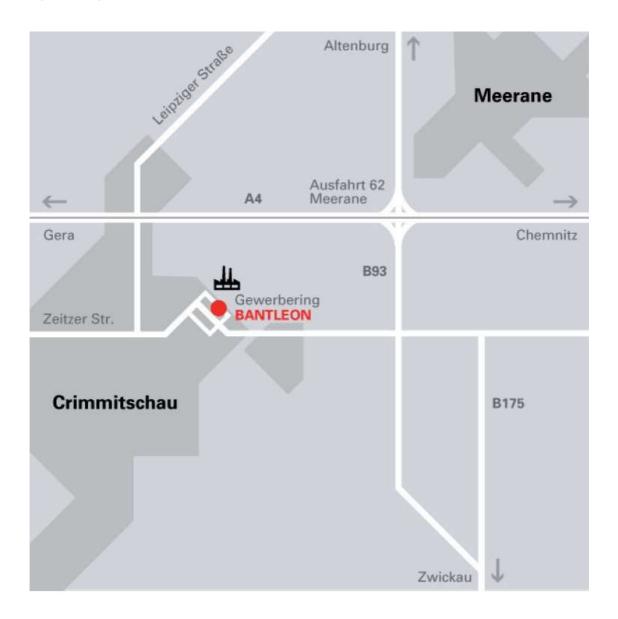

## Directions to AVIA Bantleon, Crimmitschau

Address to the Bantleon branch office Hermann Bantleon GmbH Breitscheid-Straße 81 D-08451 Crimmitschau

## Coming from Zwickau

- take the main road 93, exit at Crimmitschau
- drive the Glauchauer country road toward Crimmitschau
- at the first traffic light crossing in Crimmitschau (already in the commercial area)
- turn right onto Rudolf-Breitscheid-Straße
- Bantleon is the third building to the right

## Coming from the Highway A4

- take the exit Meerane/ Zwickau onto the main road 93 in the direction of Zwickau
- take the exit towards Crimmitschau
- turn right onto Rudolf-Breitscheid-Straße
- Bantleon is the third building to the right