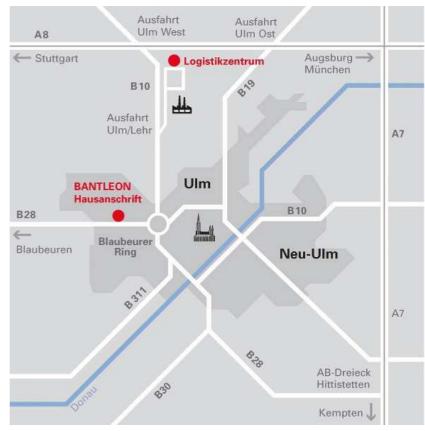

### Adress Bantleon

Hermann BANTLEON GmbH Blaubeurer Straße 32 89077 Ulm

## **Coming from Stuttgart**

- Autobahn A8: Ulm-West exit
- B10 towards Friedrichshafen
- After the tunnel, head towards

Blaubeuren

- 100 m after the rotary on the right-hand side next to the "AVIA" gas station

## Coming from Munich

Same as above - towards Stuttgart

## **Coming from Würzburg**

- Go to the Elchinger Kreuz. Then towards Stuttgart on the A8.

- Ulm-West exit.

- Then same as above.

## Coming from Kempten

- Autobahn A7 towards Ulm
- At the Hittistetten interchange (122), exit to Neu-Ulm, Senden
- Stay on the B28 to Ulm
- Straight through Ulm on the intercity expressway
- Exit the Blaubeurer Tor rotary at the third exit (towards Blaubeuren)
- 100 m after the rotary on the right-hand side next to the "AVIA" gas station

#### Adress Bantleon Logistic Centre Hermann BANTLEON GmbH Im Lehrer Feld 49 89081 Ulm

### From Stuttgart / Munich

- Autobahn A8: Ulm-West exit
- B10 > towards Friedrichshafen, Kempten
- Ulm-Lehr exit / Industriegebiet Nord (industrial area)
- Follow the signs for Industriegebiet Ulm-Nord

- After the exit to the industrial area, take the 1st street on your left

- Then take the 2nd street on your left

# Coming from Ulm

- B 10 > towards Dornstadt
- Ulm-Lehr exit / Industriegebiet Nord (industrial area)

- Follow the signs for Industriegebiet Ulm-Nord

- After the exit to the industrial area

- Take the 1st street on your left, then take the 2nd street on your left